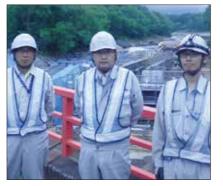

現場代理人:石塚 高章 / 現場担当者:蠣崎 憲政

- ●工事名: 28年災993号 ペケレベツ川 災害復旧工事

施工業者:萩原建設工業株式会社

- ●施行場所:北海道上川郡清水町 ● 進捗率: 9.8%(7月時点)
  - ●施工期間:平成29年3月31日~平成30年3月1日

● 発注者:帯広建設管理部

本工事は、平成28年度の台風で被災したペケレベツ川の災害復旧工事です。 復旧延長L=494m(右岸L=228m 左岸L=353m)で主な工種として砂防土工(切土工・盛 土工)、法面工(張芝)、護岸工(張ブロック工・積ブロック工・もたれ式擁壁工)根固・水制 エ(2t根固めブロック・2t袋型根固)、構造物撤去工、砂防堰堤工(コンクリート構造物)、 仮設工が有ります。4月下旬より工事用道路を造成し、河川内に散乱したコンクリート 塊やコンクリートブロックの撤去を行いました。その後、半断面施工を行う為に仮設水路 を設置して仮締切を行い、現在は13号落差工のコンクリート構造物を作成中です。 現場代理人: 犹守 文伸 / 現場担当者: 下鳥 智明 · 川路 将平