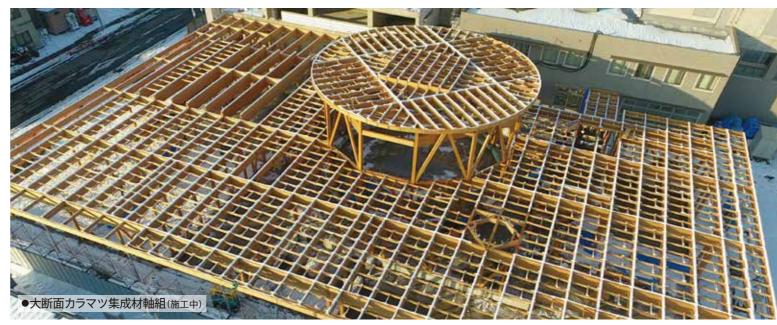

## 上士幌町生涯学習センター改築 建築主体工事

●工事名:上士幌町生涯学習センター改築 建築主体工事 ● 発注者:上士幌町 ● 施工業者:萩原·川田·橘内·米倉 経常建設共同企業体 ● 施工期間:平成28年4月28日~平成29年5月15日 ●規模 : 木造 一部鉄筋コンクリート造 2階建 建築面積 2,455㎡ 延べ面積 2,329㎡

上士幌の多世代交流を促す活動の場として建設されたこの施設は、木造部の施設 内に入ると柱や梁に地場産のカラマツを大断面集成材に加工した温もりのある仕上 りが現れ、トップライトから降り注ぐ陽射しとガラスを使用した間仕切が広がりを演 出し、居心地の良い空間になっています。夜にはプレイルームの上部から外に広がる 明かりが行燈(あんどん)のようになり、街を柔らかく照らします。外構工事の一部は 秋までかかるものの、建物は平成29年6月1日にオープンいたしました。 是非お立ち寄りください。