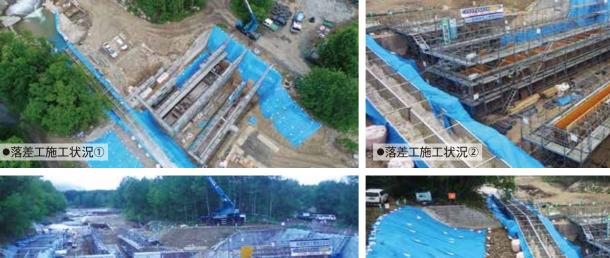

現場代理人:石塚 高章 / 現場担当者:蠣崎 憲政

- ●工事名: 28年災993号 ペケレベツ川 災害復旧工事

施工業者:萩原建設工業株式会社

- ●施行場所:北海道上川郡清水町 ● 進捗率: 9.8%(7月時点)
  - ●施工期間:平成29年3月31日~平成30年3月1日

● 発注者:帯広建設管理部

本工事は、平成28年度の台風で被災したペケレベツ川の災害復旧工事です。 復旧延長L=494m(右岸L=228m 左岸L=353m)で主な工種として砂防土工(切土工・盛 土工)、法面工(張芝)、護岸工(張ブロック工・積ブロック工・もたれ式擁壁工)根固・水制 エ(2t根固めブロック・2t袋型根固)、構造物撤去工、砂防堰堤工(コンクリート構造物)、 仮設工が有ります。4月下旬より工事用道路を造成し、河川内に散乱したコンクリート 塊やコンクリートブロックの撤去を行いました。その後、半断面施工を行う為に仮設水路 を設置して仮締切を行い、現在は13号落差工のコンクリート構造物を作成中です。 現場代理人: 犹守 文伸 / 現場担当者: 下鳥 智明 · 川路 将平