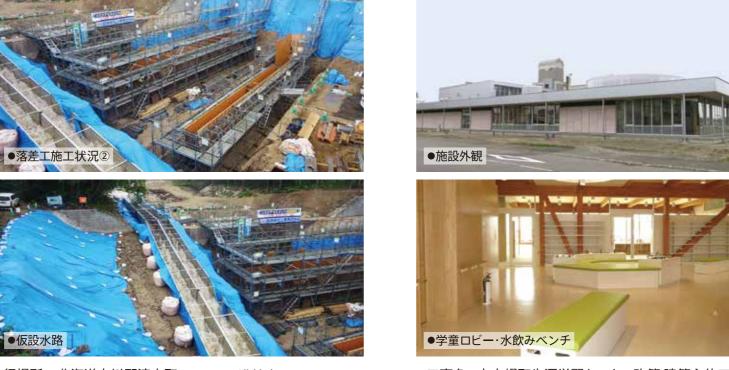

## 上士幌町生涯学習センター改築 建築主体工事

●工事名:上士幌町生涯学習センター改築 建築主体工事 ● 発注者:上士幌町 ● 施工業者:萩原·川田·橘内·米倉 経常建設共同企業体 ● 施工期間:平成28年4月28日~平成29年5月15日 ●規模 : 木造 一部鉄筋コンクリート造 2階建 建築面積 2,455㎡ 延べ面積 2,329㎡

上士幌の多世代交流を促す活動の場として建設されたこの施設は、木造部の施設 内に入ると柱や梁に地場産のカラマツを大断面集成材に加工した温もりのある仕上 りが現れ、トップライトから降り注ぐ陽射しとガラスを使用した間仕切が広がりを演 出し、居心地の良い空間になっています。夜にはプレイルームの上部から外に広がる 明かりが行燈(あんどん)のようになり、街を柔らかく照らします。外構工事の一部は 秋までかかるものの、建物は平成29年6月1日にオープンいたしました。 是非お立ち寄りください。

現場代理人:石塚 高章 / 現場担当者:蠣崎 憲政

- ●工事名: 28年災993号 ペケレベツ川 災害復旧工事

施工業者:萩原建設工業株式会社

- ●施行場所:北海道上川郡清水町 ● 進捗率: 9.8%(7月時点)
  - ●施工期間:平成29年3月31日~平成30年3月1日

● 発注者:帯広建設管理部

本工事は、平成28年度の台風で被災したペケレベツ川の災害復旧工事です。 復旧延長L=494m(右岸L=228m 左岸L=353m)で主な工種として砂防土工(切土工・盛 土工)、法面工(張芝)、護岸工(張ブロック工・積ブロック工・もたれ式擁壁工)根固・水制 エ(2t根固めブロック・2t袋型根固)、構造物撤去工、砂防堰堤工(コンクリート構造物)、 仮設工が有ります。4月下旬より工事用道路を造成し、河川内に散乱したコンクリート 塊やコンクリートブロックの撤去を行いました。その後、半断面施工を行う為に仮設水路 を設置して仮締切を行い、現在は13号落差工のコンクリート構造物を作成中です。 現場代理人: 犹守 文伸 / 現場担当者: 下鳥 智明 · 川路 将平