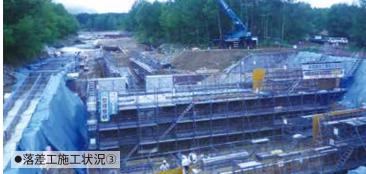

現場代理人:石塚 高章 / 現場担当者:蠣崎 憲政

- ●工事名: 28年災993号 ペケレベツ川 災害復旧工事

施工業者:萩原建設工業株式会社

- ●施行場所:北海道上川郡清水町 ● 進捗率: 9.8%(7月時点)
  - ●施工期間:平成29年3月31日~平成30年3月1日

● 発注者:帯広建設管理部

本工事は、平成28年度の台風で被災したペケレベツ川の災害復旧工事です。 復旧延長L=494m(右岸L=228m 左岸L=353m)で主な工種として砂防土工(切土工・盛 土工)、法面工(張芝)、護岸工(張ブロック工・積ブロック工・もたれ式擁壁工)根固・水制 エ(2t根固めブロック・2t袋型根固)、構造物撤去工、砂防堰堤工(コンクリート構造物)、 仮設工が有ります。4月下旬より工事用道路を造成し、河川内に散乱したコンクリート 塊やコンクリートブロックの撤去を行いました。その後、半断面施工を行う為に仮設水路 を設置して仮締切を行い、現在は13号落差工のコンクリート構造物を作成中です。 現場代理人: 犹守 文伸 / 現場担当者: 下鳥 智明 · 川路 将平