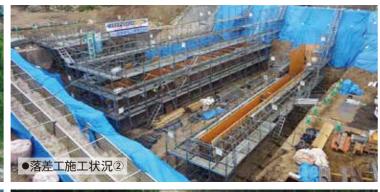

現場代理人:石塚 高章 / 現場担当者:蠣崎 憲政

- ●工事名: 28年災993号 ペケレベツ川 災害復旧工事

施工業者:萩原建設工業株式会社

- ●施行場所:北海道上川郡清水町 ● 進捗率: 9.8%(7月時点)
  - ●施工期間:平成29年3月31日~平成30年3月1日

● 発注者:帯広建設管理部

本工事は、平成28年度の台風で被災したペケレベツ川の災害復旧工事です。 復旧延長L=494m(右岸L=228m 左岸L=353m)で主な工種として砂防土工(切土工・盛 土工)、法面工(張芝)、護岸工(張ブロック工・積ブロック工・もたれ式擁壁工)根固・水制 エ(2t根固めブロック・2t袋型根固)、構造物撤去工、砂防堰堤工(コンクリート構造物)、 仮設工が有ります。4月下旬より工事用道路を造成し、河川内に散乱したコンクリート 塊やコンクリートブロックの撤去を行いました。その後、半断面施工を行う為に仮設水路 を設置して仮締切を行い、現在は13号落差工のコンクリート構造物を作成中です。 現場代理人: 犹守 文伸 / 現場担当者: 下鳥 智明 · 川路 将平