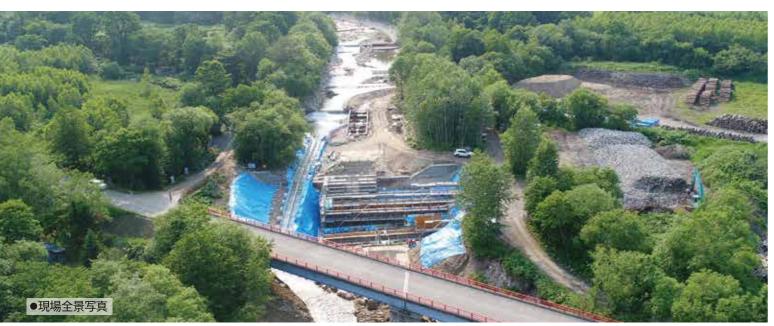

現場代理人:石塚 高章 / 現場担当者:蠣崎 憲政

- ●工事名: 28年災993号 ペケレベツ川 災害復旧工事

施工業者:萩原建設工業株式会社

- ●施行場所:北海道上川郡清水町 ● 進捗率: 9.8%(7月時点)
  - ●施工期間:平成29年3月31日~平成30年3月1日

● 発注者:帯広建設管理部

本工事は、平成28年度の台風で被災したペケレベツ川の災害復旧工事です。 復旧延長L=494m(右岸L=228m 左岸L=353m)で主な工種として砂防土工(切土工・盛 土工)、法面工(張芝)、護岸工(張ブロック工・積ブロック工・もたれ式擁壁工)根固・水制 エ(2t根固めブロック・2t袋型根固)、構造物撤去工、砂防堰堤工(コンクリート構造物)、 仮設工が有ります。4月下旬より工事用道路を造成し、河川内に散乱したコンクリート 塊やコンクリートブロックの撤去を行いました。その後、半断面施工を行う為に仮設水路 を設置して仮締切を行い、現在は13号落差工のコンクリート構造物を作成中です。 現場代理人: 犹守 文伸 / 現場担当者: 下鳥 智明 · 川路 将平