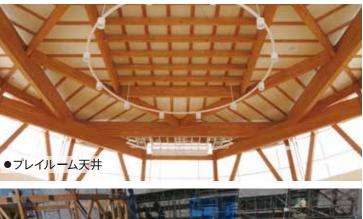

## 上士幌町生涯学習センター改築 建築主体工事

●工事名:上士幌町生涯学習センター改築 建築主体工事 ● 発注者:上士幌町 ● 施工業者:萩原·川田·橘内·米倉 経常建設共同企業体 ● 施工期間:平成28年4月28日~平成29年5月15日 ●規模 : 木造 一部鉄筋コンクリート造 2階建 建築面積 2,455㎡ 延べ面積 2,329㎡

上士幌の多世代交流を促す活動の場として建設されたこの施設は、木造部の施設 内に入ると柱や梁に地場産のカラマツを大断面集成材に加工した温もりのある仕上 りが現れ、トップライトから降り注ぐ陽射しとガラスを使用した間仕切が広がりを演 出し、居心地の良い空間になっています。夜にはプレイルームの上部から外に広がる 明かりが行燈(あんどん)のようになり、街を柔らかく照らします。外構工事の一部は 秋までかかるものの、建物は平成29年6月1日にオープンいたしました。 是非お立ち寄りください。