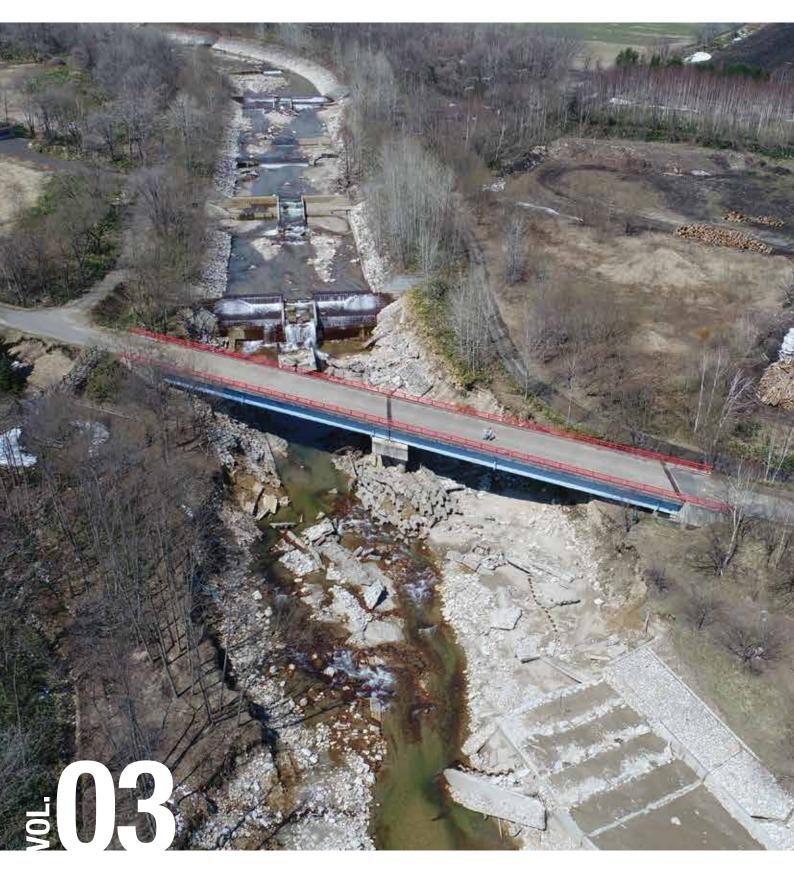

現場代理人:石塚 高章 / 現場担当者:蠣崎 憲政

- ●工事名: 28年災993号 ペケレベツ川 災害復旧工事

施工業者:萩原建設工業株式会社

- ●施行場所:北海道上川郡清水町 ● 進捗率: 9.8%(7月時点)
  - ●施工期間:平成29年3月31日~平成30年3月1日

● 発注者:帯広建設管理部

本工事は、平成28年度の台風で被災したペケレベツ川の災害復旧工事です。 復旧延長L=494m(右岸L=228m 左岸L=353m)で主な工種として砂防土工(切土工・盛 土工)、法面工(張芝)、護岸工(張ブロック工・積ブロック工・もたれ式擁壁工)根固・水制 エ(2t根固めブロック・2t袋型根固)、構造物撤去工、砂防堰堤工(コンクリート構造物)、 仮設工が有ります。4月下旬より工事用道路を造成し、河川内に散乱したコンクリート 塊やコンクリートブロックの撤去を行いました。その後、半断面施工を行う為に仮設水路 を設置して仮締切を行い、現在は13号落差工のコンクリート構造物を作成中です。 現場代理人: 犹守 文伸 / 現場担当者: 下鳥 智明 · 川路 将平